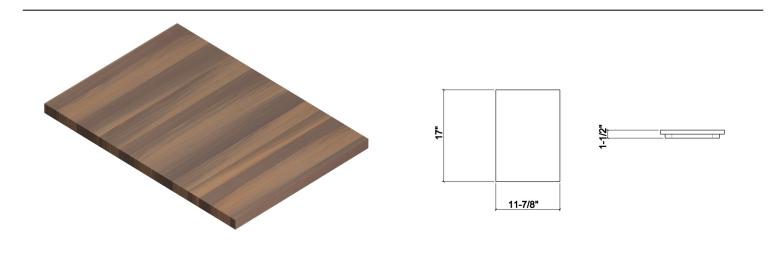

## **Specifications**

Model210063CollectionCutting boardCompatible bowl dimension (front-16"

to-back)

Overall dimensions  $12" \times 17" \times 11/2"$ 